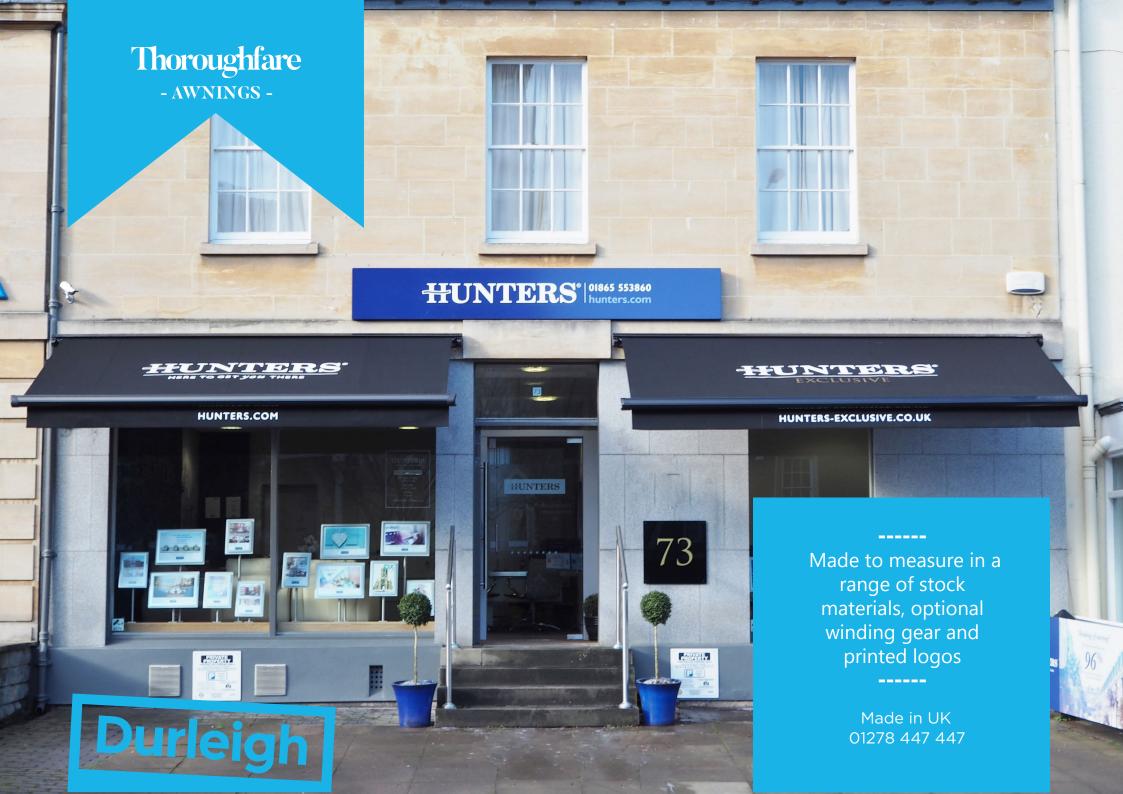

Alpha Feature
- sign -

Large hollow metal letters painted to company colour, fixed to wall surface

> Made in UK 01278 447 447

Durleigh

info@durleigh.com 01278 447 447

durleigh.com