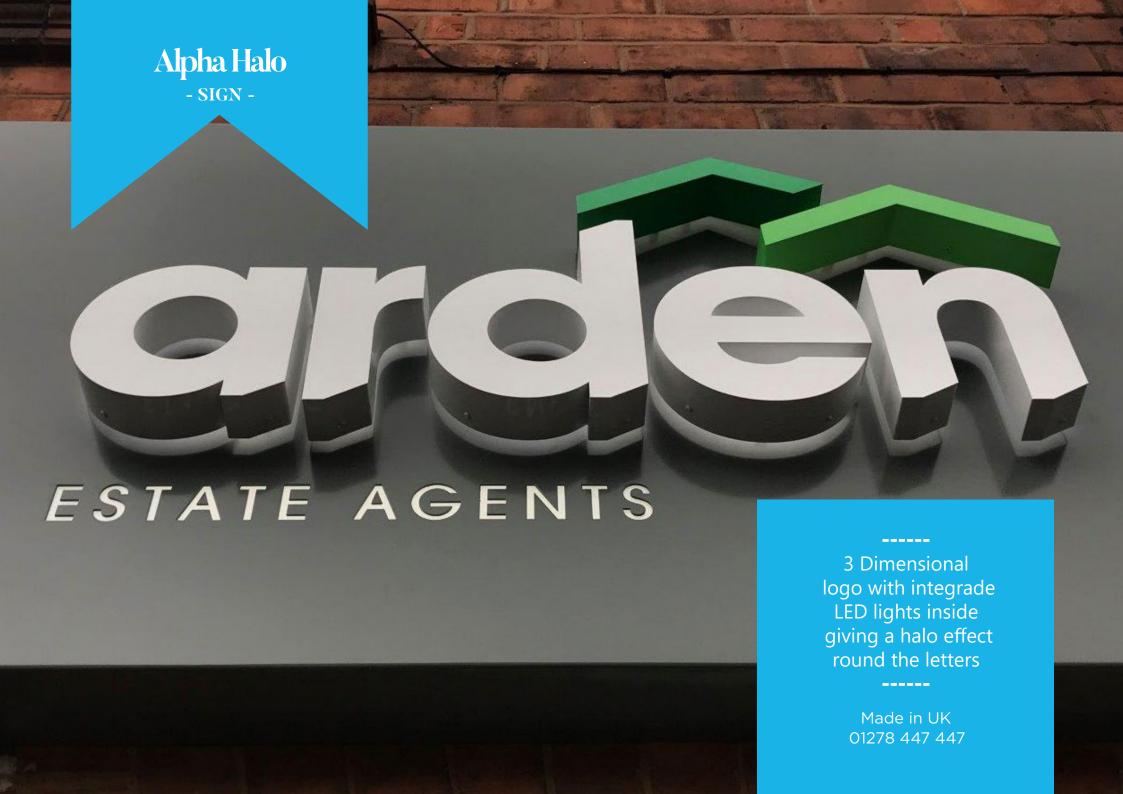

Alpha Feature
- sign -

Large hollow metal letters painted to company colour, fixed to wall surface

> Made in UK 01278 447 447

Durleigh

info@durleigh.com 01278 447 447

durleigh.com