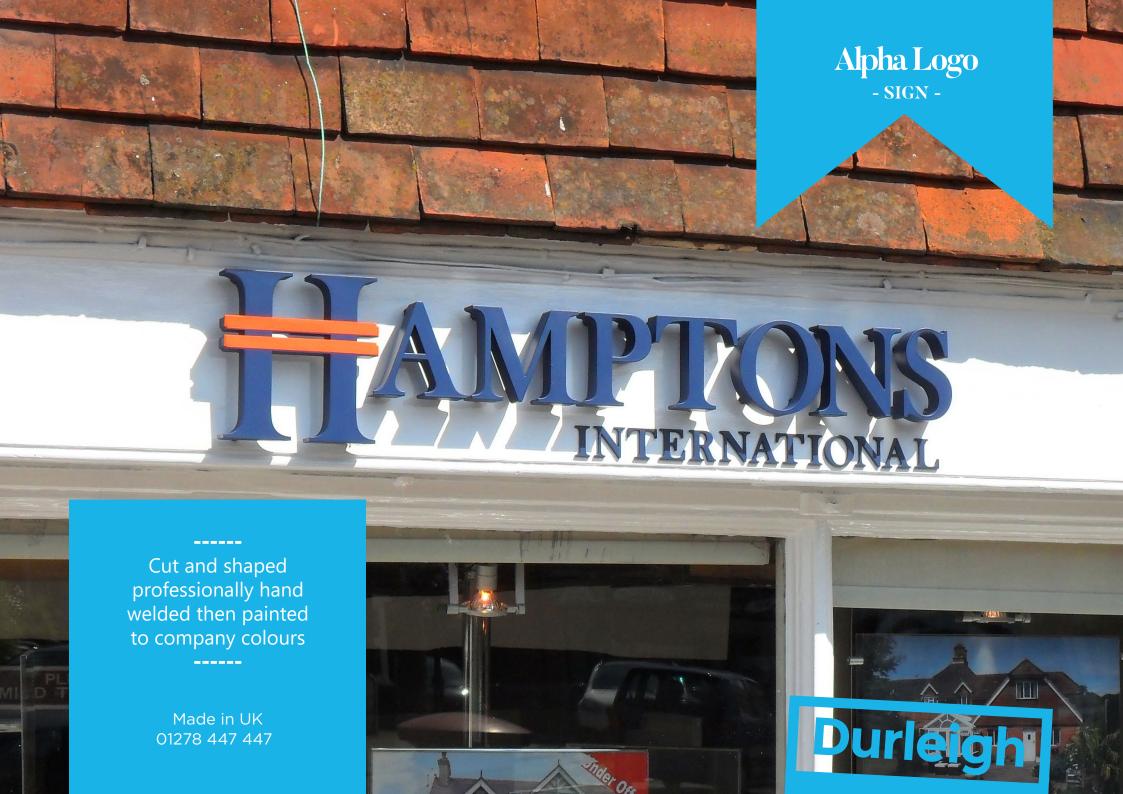

Alpha Feature
- sign -

Large hollow metal letters painted to company colour, fixed to wall surface

> Made in UK 01278 447 447

Durleigh

info@durleigh.com 01278 447 447

durleigh.com