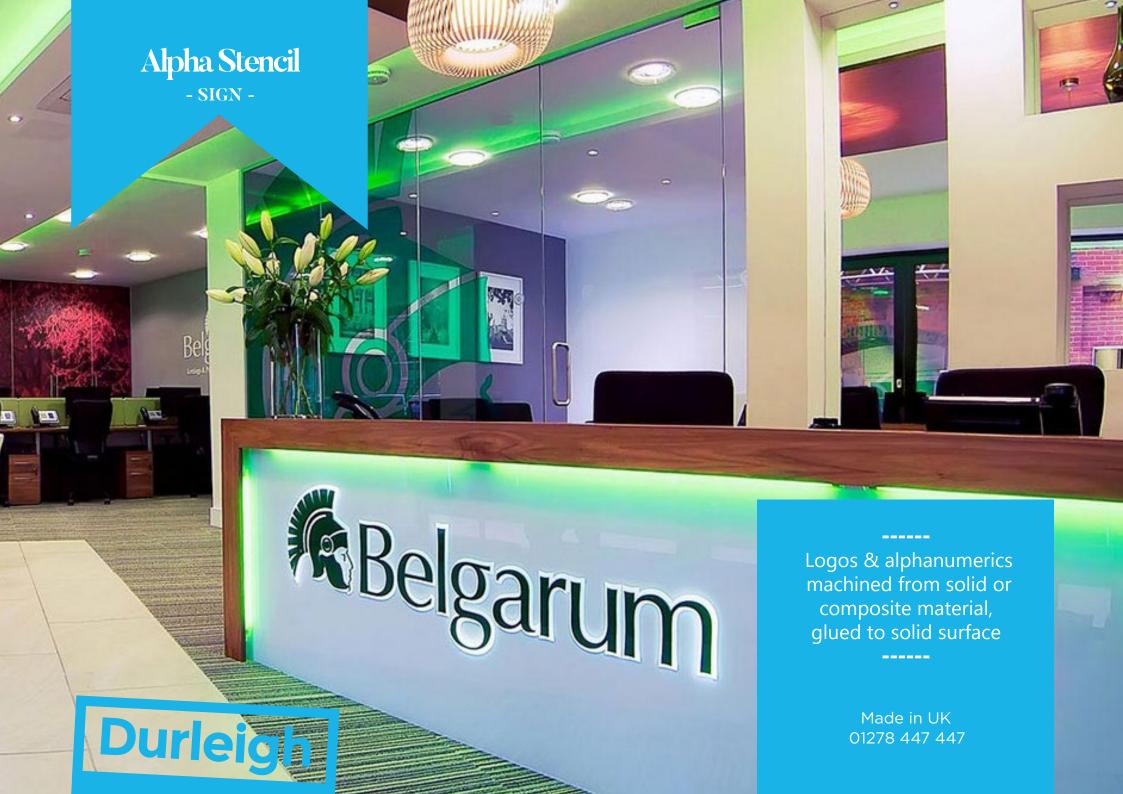

Alpha Feature
- sign -

Large hollow metal letters painted to company colour, fixed to wall surface

> Made in UK 01278 447 447

Durleigh

info@durleigh.com 01278 447 447

durleigh.com