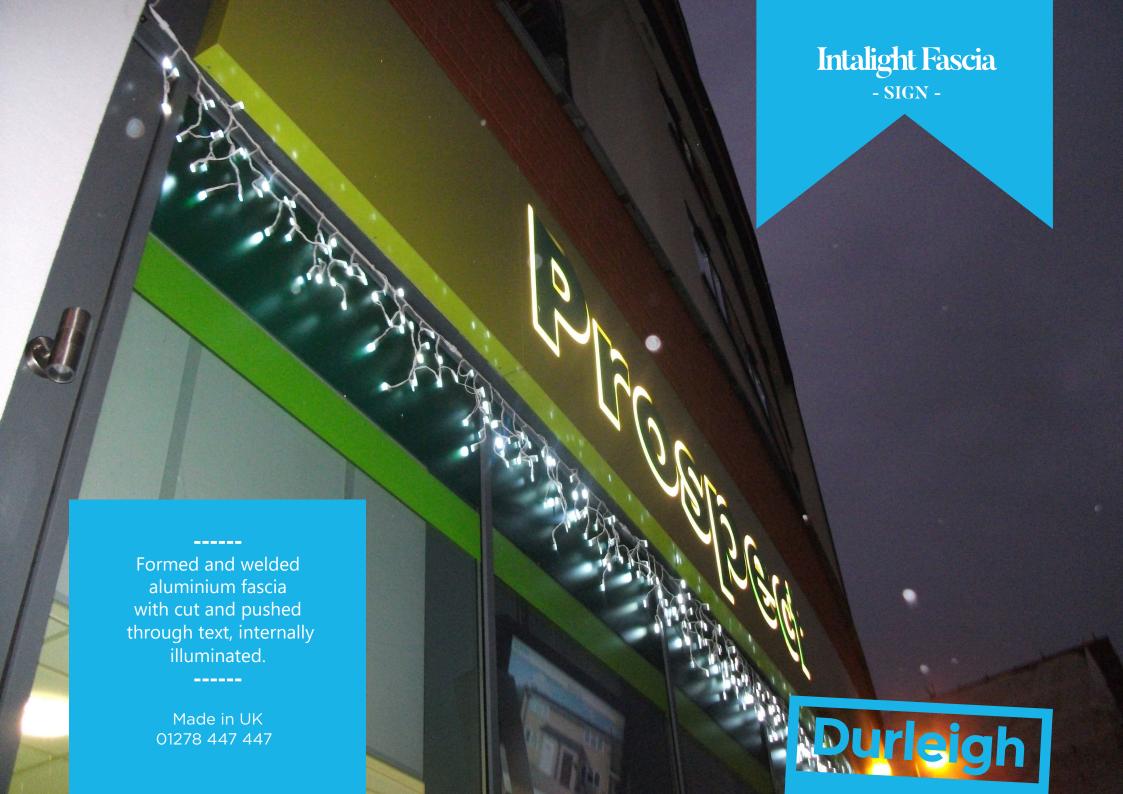

Alpha Feature
- sign -

Large hollow metal letters painted to company colour, fixed to wall surface

> Made in UK 01278 447 447

Durleigh

info@durleigh.com 01278 447 447

durleigh.com