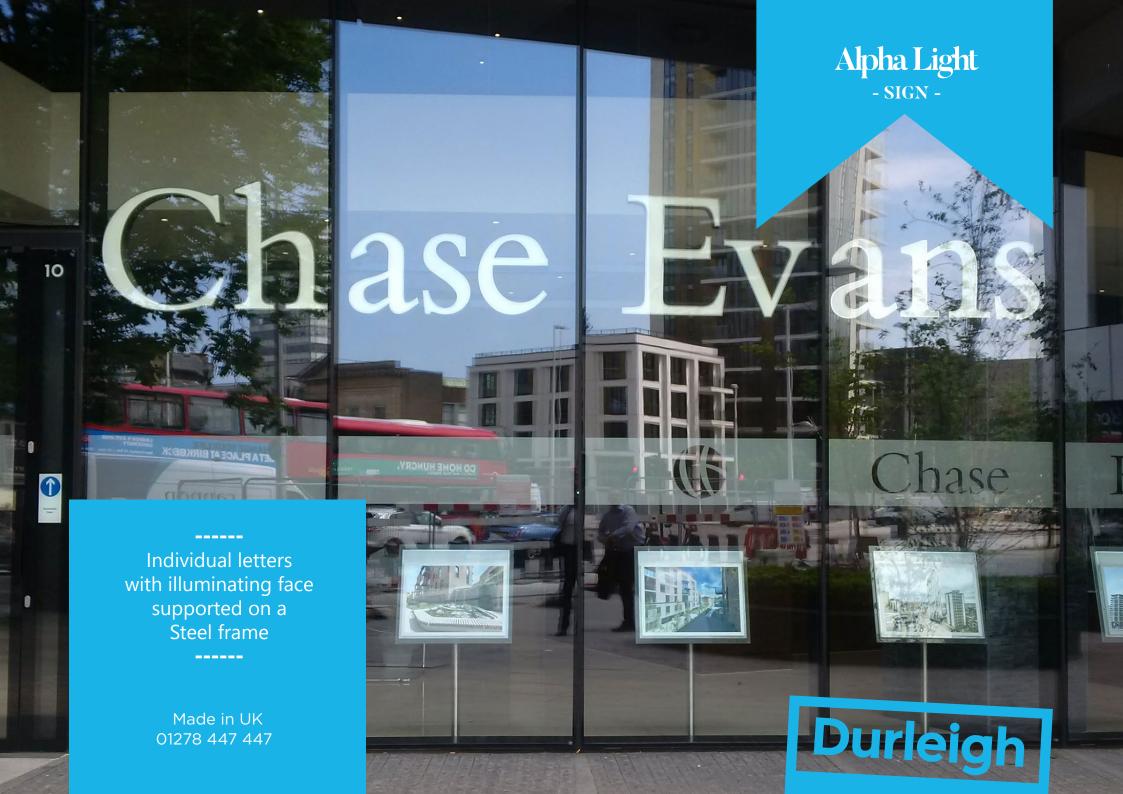

Alpha Feature
- sign -

Large hollow metal letters painted to company colour, fixed to wall surface

> Made in UK 01278 447 447

Durleigh

info@durleigh.com 01278 447 447

durleigh.com