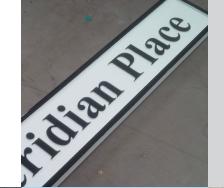

Alpha Feature
- sign -

Large hollow metal letters painted to company colour, fixed to wall surface

> Made in UK 01278 447 447

Durleigh

info@durleigh.com 01278 447 447

durleigh.com