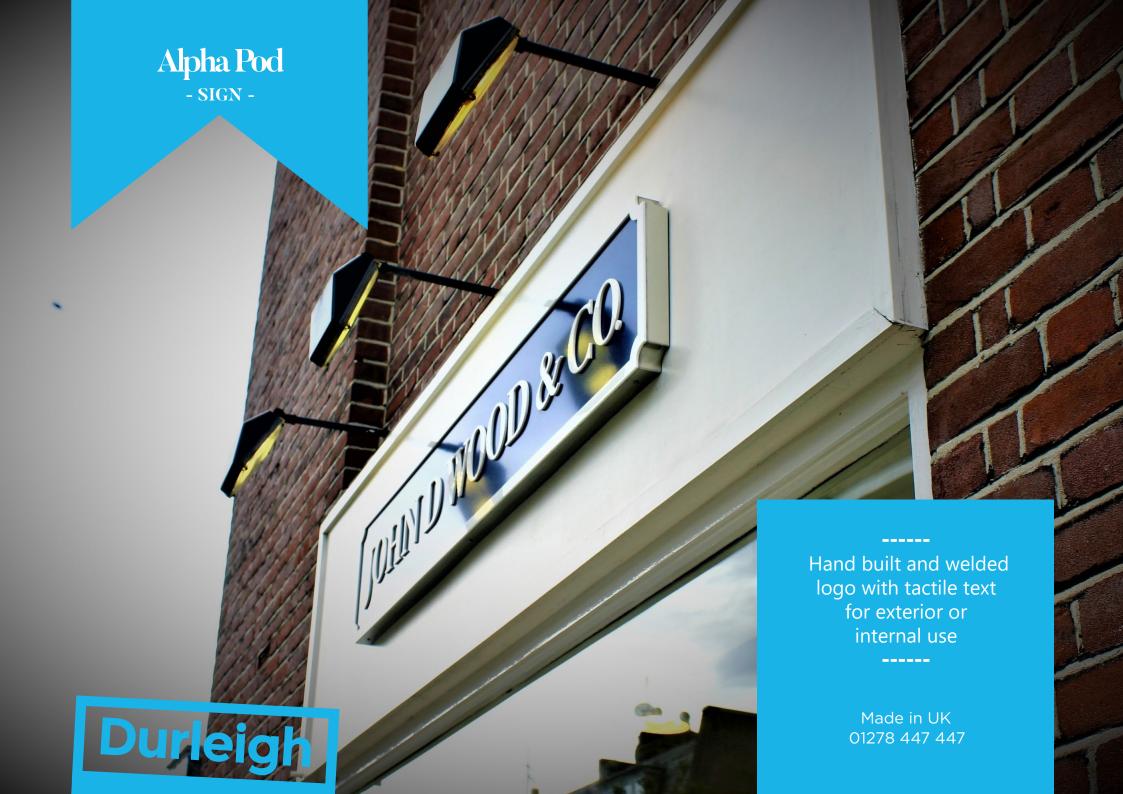

Alpha Feature
- sign -

Large hollow metal letters painted to company colour, fixed to wall surface

> Made in UK 01278 447 447

Durleigh

info@durleigh.com 01278 447 447

durleigh.com