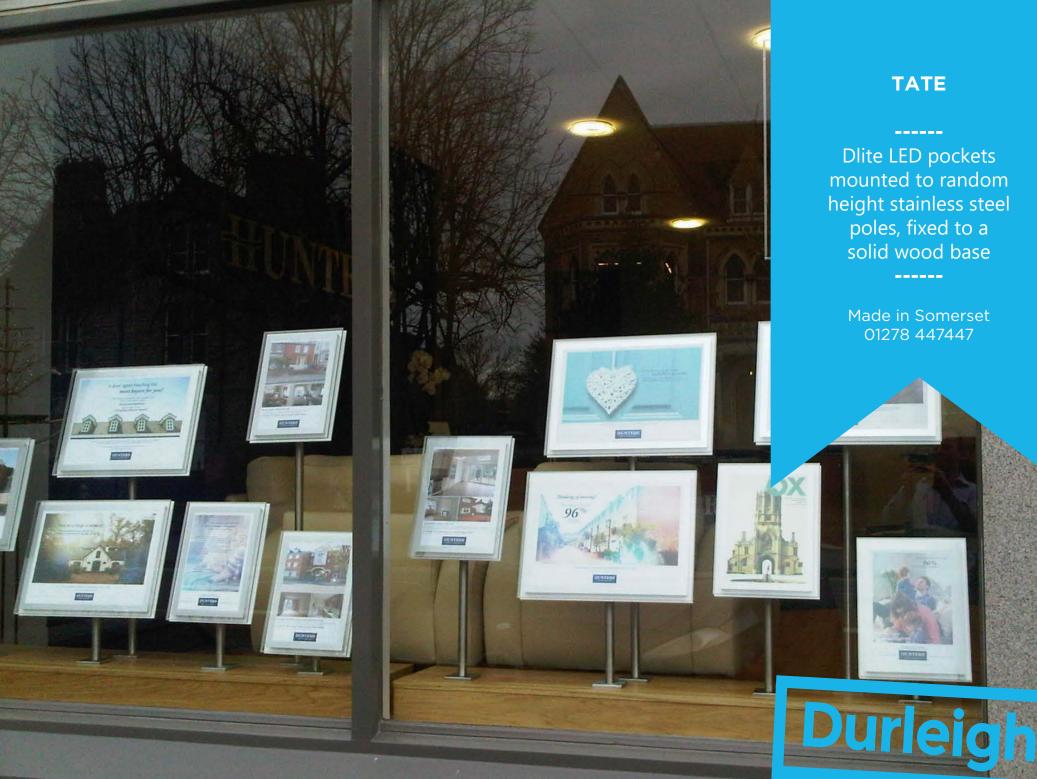

#### TATE

Dlite LED pockets mounted to random height stainless steel poles, fixed to a solid wood base

Made in Somerset 01278 447447