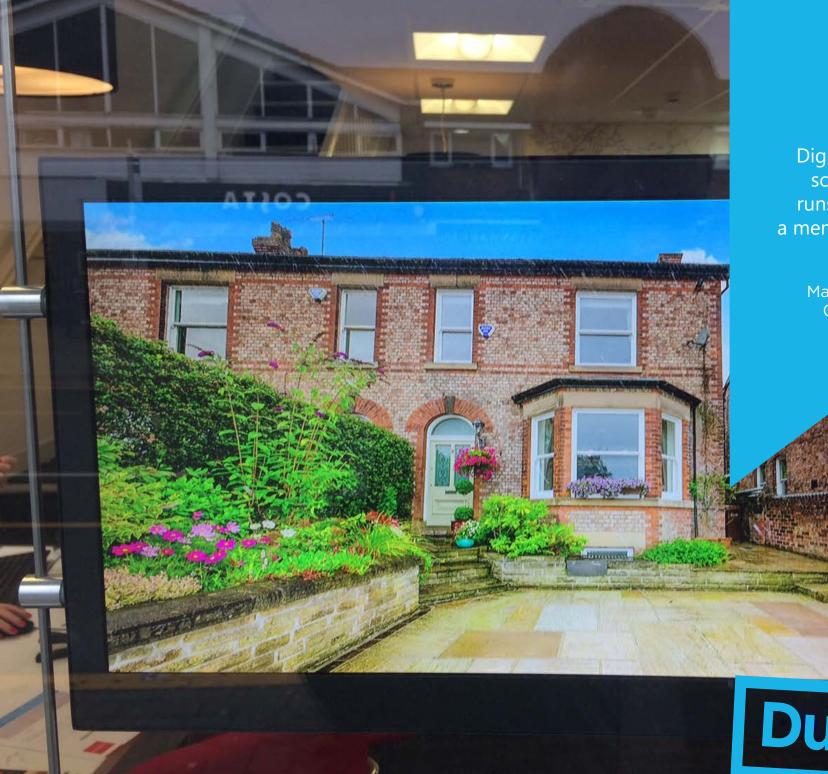

#### M-LITE ™

\_\_\_\_\_

Digital high-bright screen on rods, runs imagery from a memory card or stick

\_\_\_\_\_

Made in Somerset 01278 447447