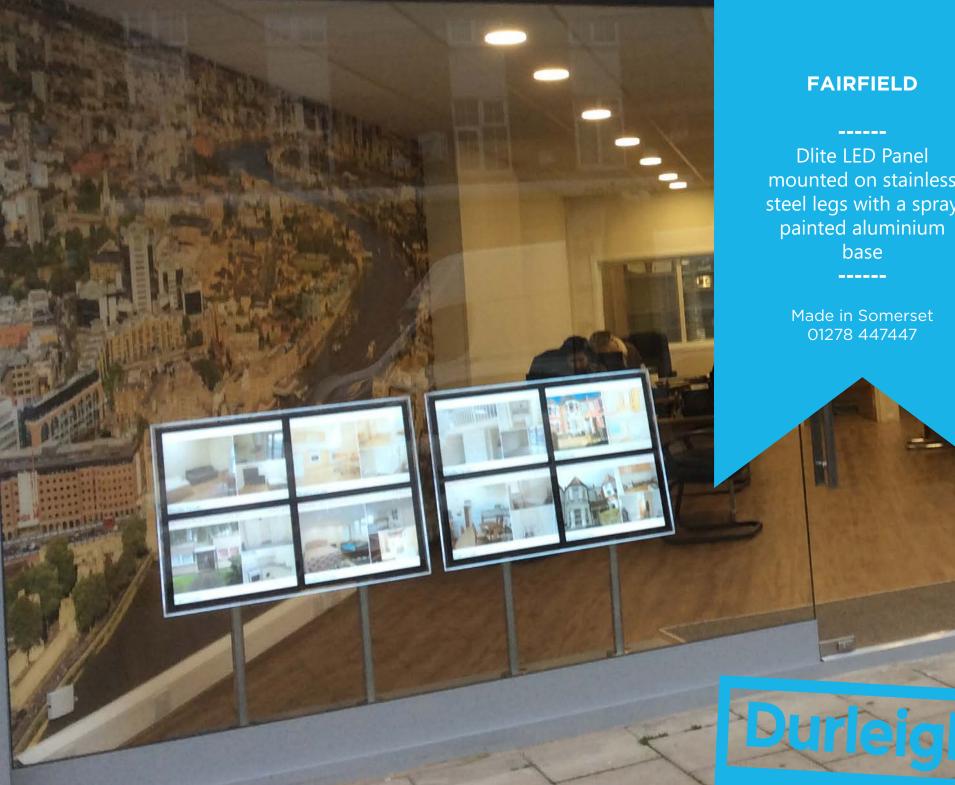

#### FAIRFIELD

\_\_\_\_\_

Dlite LED Panel mounted on stainless steel legs with a spray painted aluminium base

Made in Somerset 01278 447447