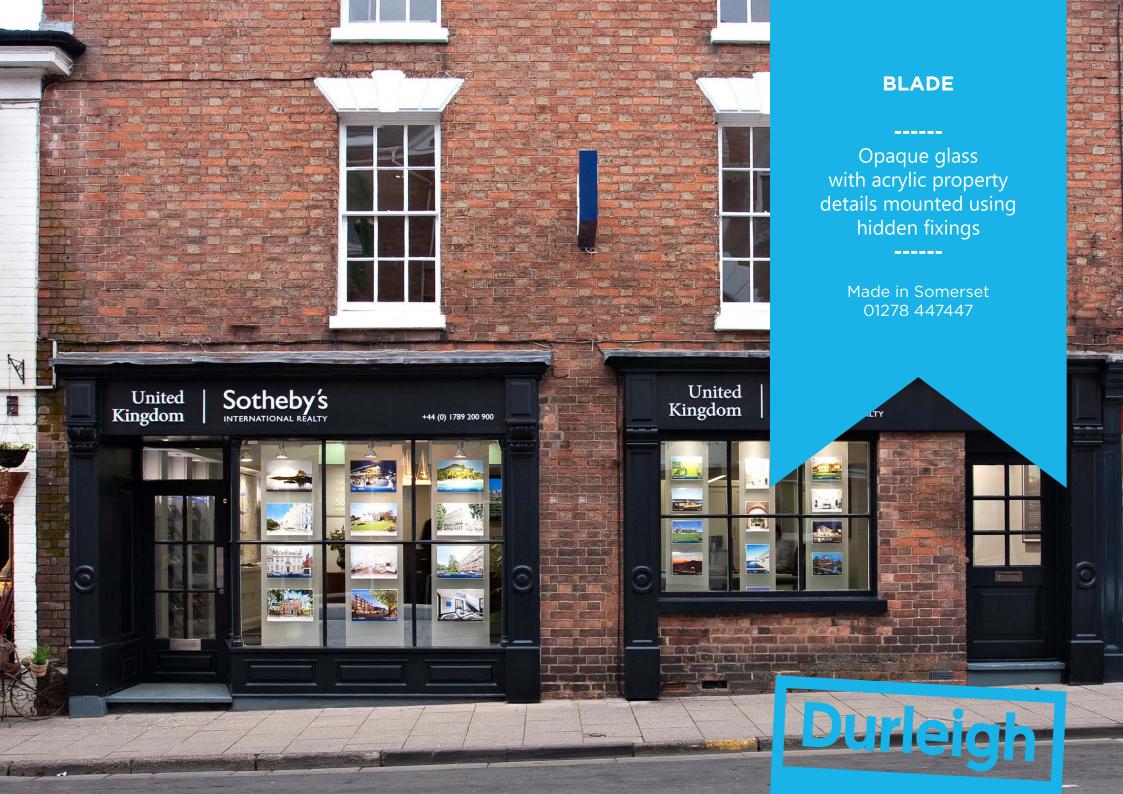

#### HAMPTON BLADE

\_\_\_\_\_

KING

- 24

0

Opaque glass stands with a solid wood base, LED pockets mounted both sides

Made in Somerset 01278 447447