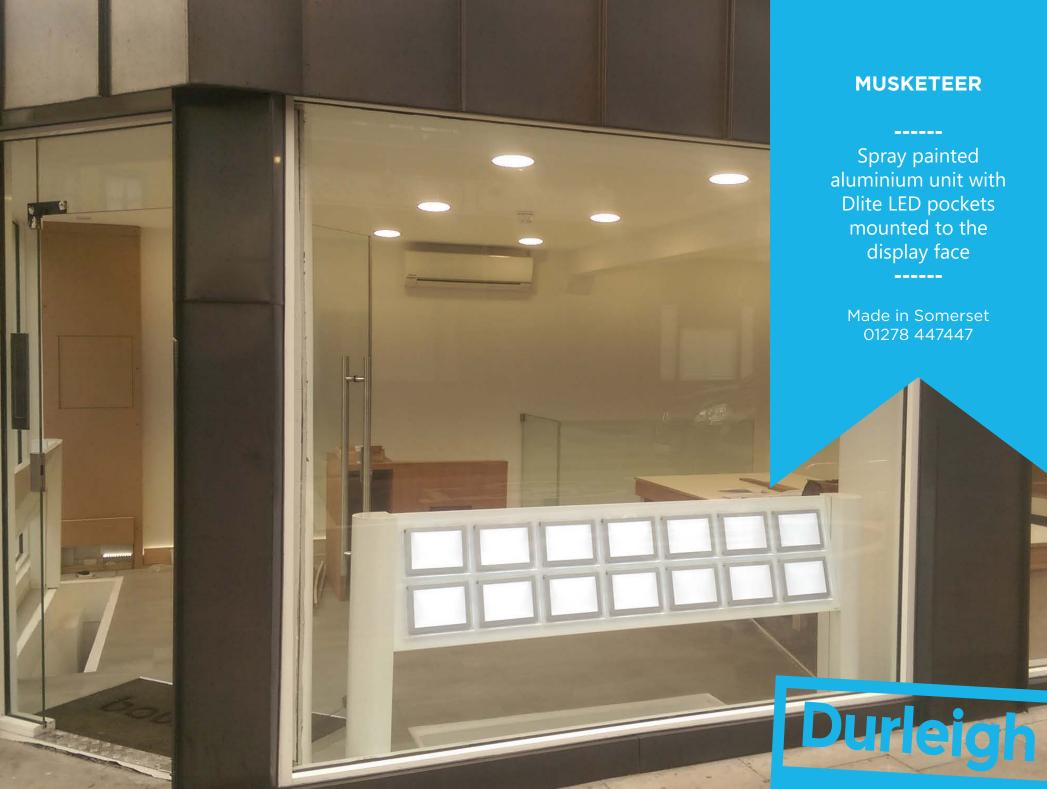

#### **MUSKETEER**

Spray painted aluminium unit with Dlite LED pockets mounted to the display face

01278 447447