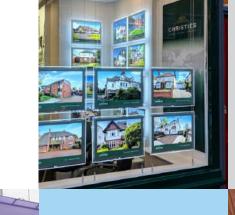

#### **MUSKETEER**

Spray painted aluminium unit with Dlite LED pockets mounted to the display face

01278 447447

#### SOVEREIGN

\_\_\_\_\_

Solid wooden posts with integrated LEDs, polished chrome poles to hang property details on

> Made in Somerset 01278 447447

> > 190