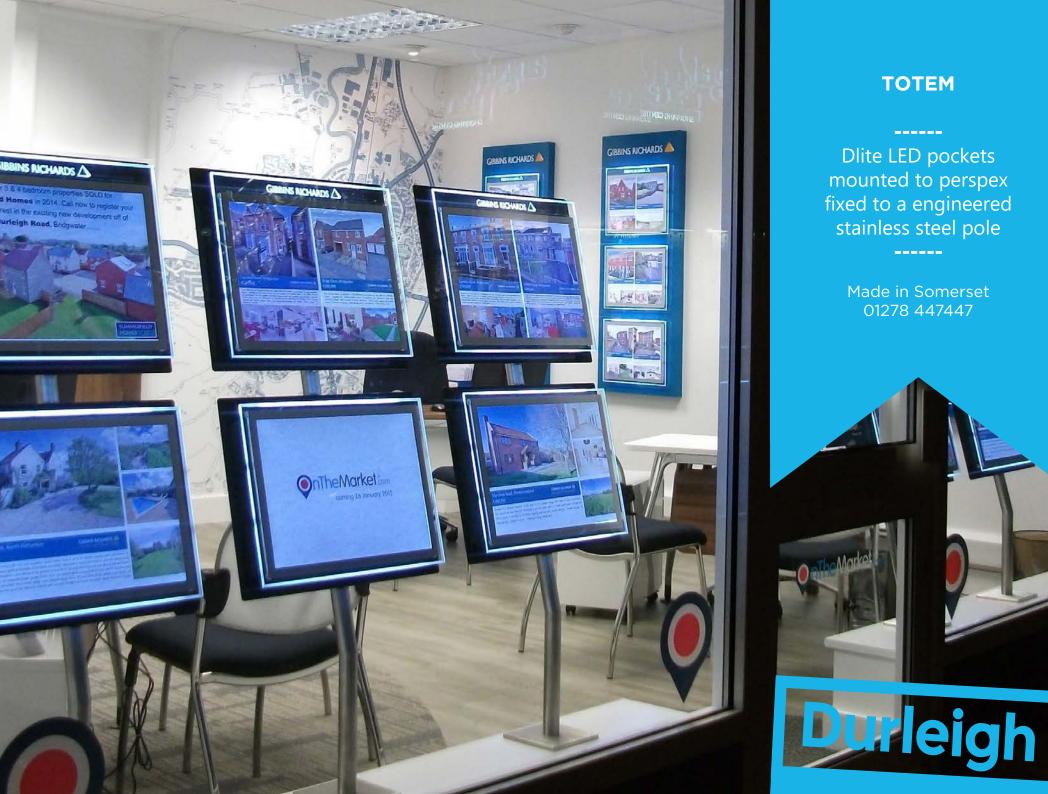

#### TOTEM

Dlite LED pockets mounted to perspex fixed to a engineered stainless steel pole

> Made in Somerset 01278 447447

Marki