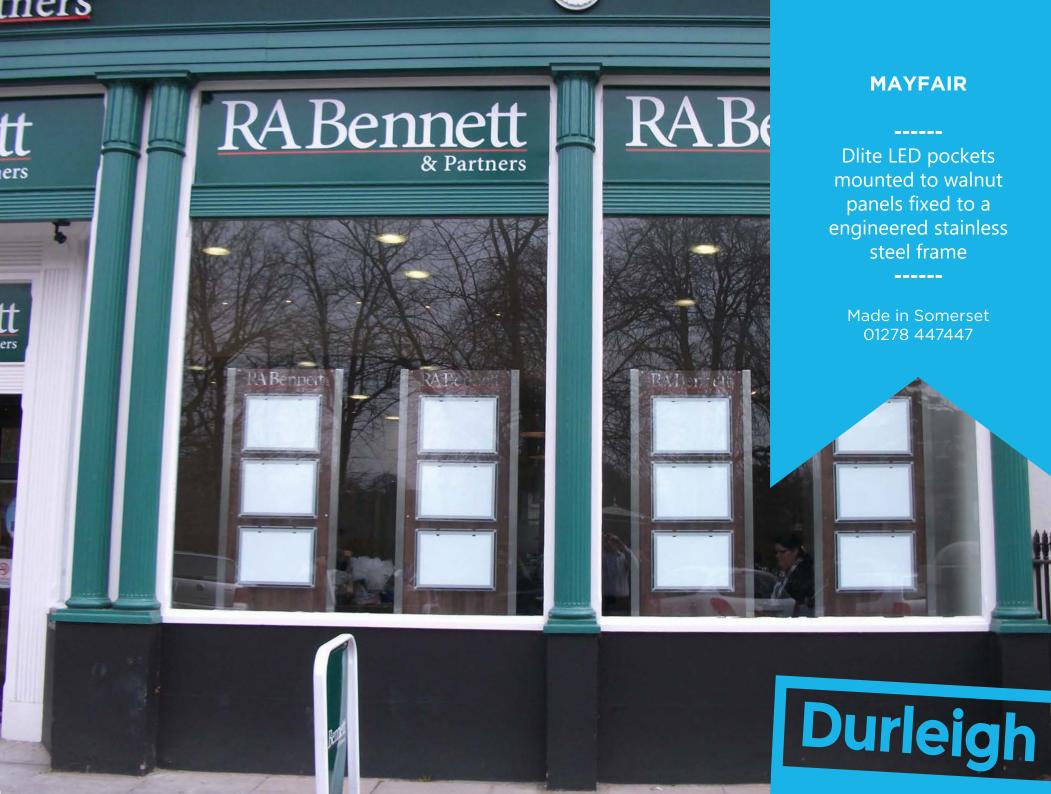

#### MAYFAIR

\_\_\_\_\_

**Dlite LED pockets** mounted to walnut panels fixed to a engineered stainless steel frame

> Made in Somerset 01278 447447