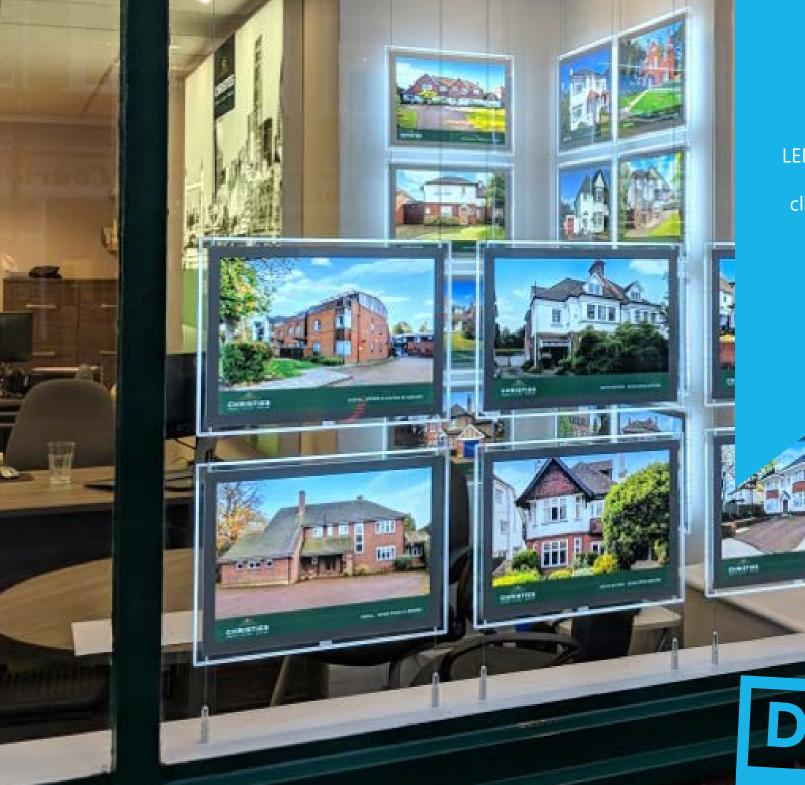

#### **DLITE ABSALE**

\_\_\_\_\_

LED illuminated pocket with a internal clamping mechanism

\_\_\_\_\_

Made in Somerset 01278 447447

#### BOARDER

\_\_\_\_\_

Spray painted aluminium frames with LED light sheets hung on cables

Made in Somerset 01278 447447