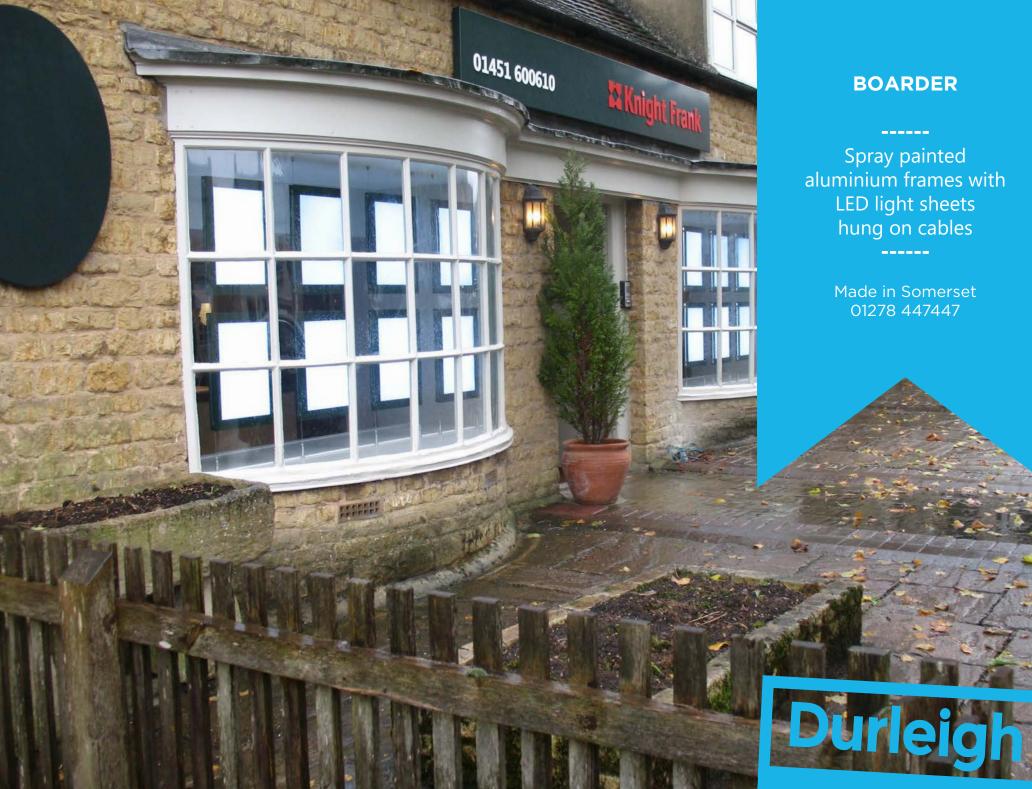

#### BOARDER

\_\_\_\_\_

Spray painted aluminium frames with LED light sheets hung on cables

Made in Somerset 01278 447447